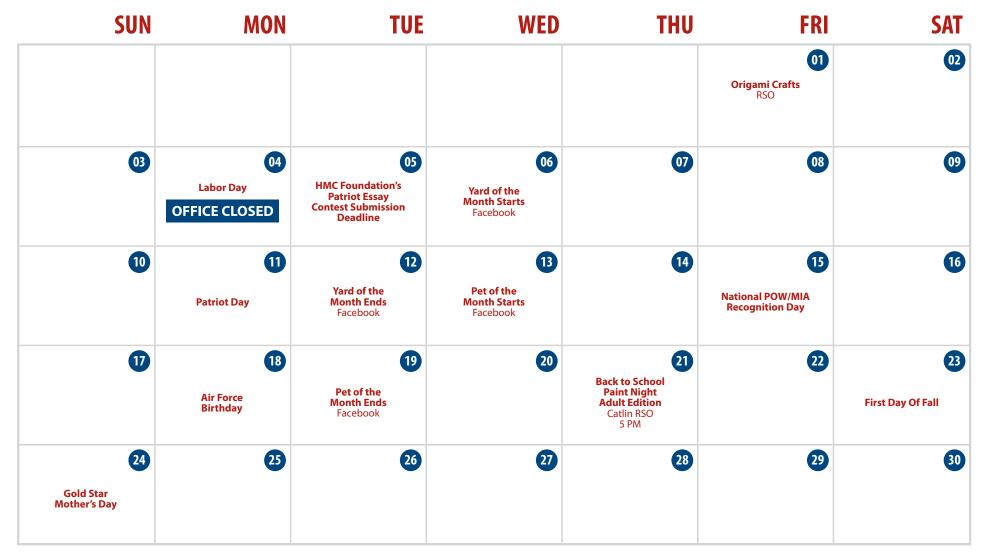

To apply, children can visit Patriot.HuntHeroesFoundation.org and submit an essay of no more than 200 words or a video message of less than 2 minutes.

The Hunt Military Communities Foundation members will review all applications, and up to five winners will be selected. Each winner will receive a \$100 monetary gift, a Hunt Little Hero Challenge Coin, and will be featured on social media and through a media release. Having our youth share what it means to show patriotism has become an annual tradition. It is heartwarming to hear their thoughts and celebrate their patriotism when we reflect on the events of 9/11/2001 and recognize National Patriot Day annually on September 11th.

The deadline for submissions is September 5th, 2023. This contest is open to any child between the ages of 8 and 16.

808-784-7800 💊

@OhanaNavyMC @

@OhanaNavyMilitaryCommunities