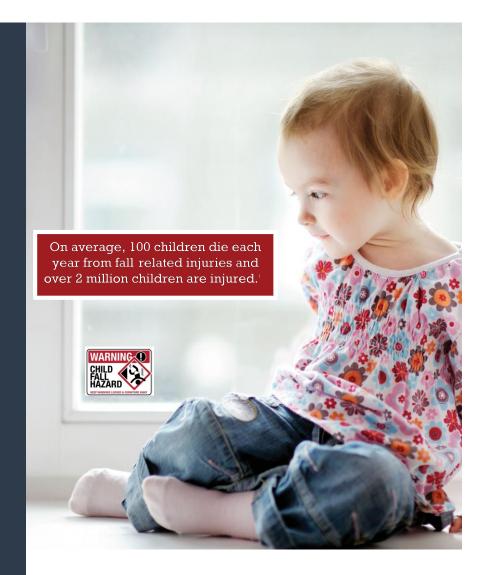

# WINDOW SAFETY checklyst

Warm weather and the urge to open a window pose a potential danger that many people don't realize until it's too late – window falls.

Please check all the rooms in your home and make sure they are safe places for your children to play or nap.

Do not allow children to stand on toys or other items to look out a window.

If you require additional safety measures for your windows, please inquire at your local Hunt Residential Management office.

2022